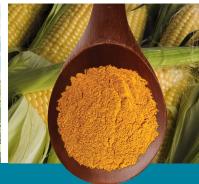

# Corn Gluten

# **Specifications**

| <b>Appearance</b><br>Yellowish powder | <b>Protein</b> 60% min       |  |
|---------------------------------------|------------------------------|--|
| <b>Moisture</b><br>13% max            | <b>Fat</b><br>1% min         |  |
| Ash<br>3.5% max                       | <b>Crude fiber</b><br>4% max |  |