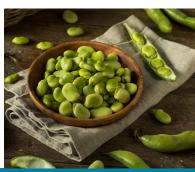

# Fava bean starch



## **Applications**

### **Food industry**

- Extruded products
- Non dairy vegan yoghurt, cheese, mayonaise, sour cream
- Soups, sauces, coatings, pie fillings and canned food
- Processed meats
- Noodles
- Bakery products
- Confectionery products
- Vegan gelatin



Item

# Microbiological properties

| Total plate count |
|-------------------|
| Yeasts            |
| Moulds            |
| E.coli            |

Salmonella

**Value** 

max 10.000 cfu/g max 100 cfu/g max 100 cfu/g max. 10 cfu/g absent in 25 g



## **Specifications**

| <b>Particle size (100 mesh)</b> Typ. 98% | <b>Protein (Nx6.25) on d.b.</b> max 0.5% |
|------------------------------------------|------------------------------------------|
| Starch (dry basis)                       | Moisture