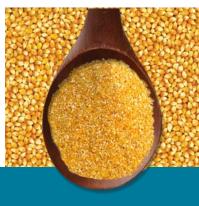

# **Corn Grits**

# **Properties**

Corn grits is the food prepared from sound, degermed, kernels of maize (corn), cleaned from impurities, by a grinding process in which the grain is comminuted to a suitable degree of fineness and from which bran and germ are almost completely removed.