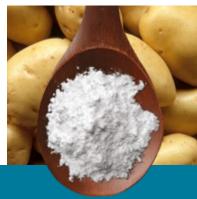

# **Potato Starch**

### **Specifications**

| Taste & odour | Ash     |
|---------------|---------|
| White powder  | 6.0-8.0 |
| Appearance    | ρН      |

Neutral, bland and free 0,5% max from objectionable odours

Moisture **SO<sub>2</sub>** 20.5% max 10mg/kg max